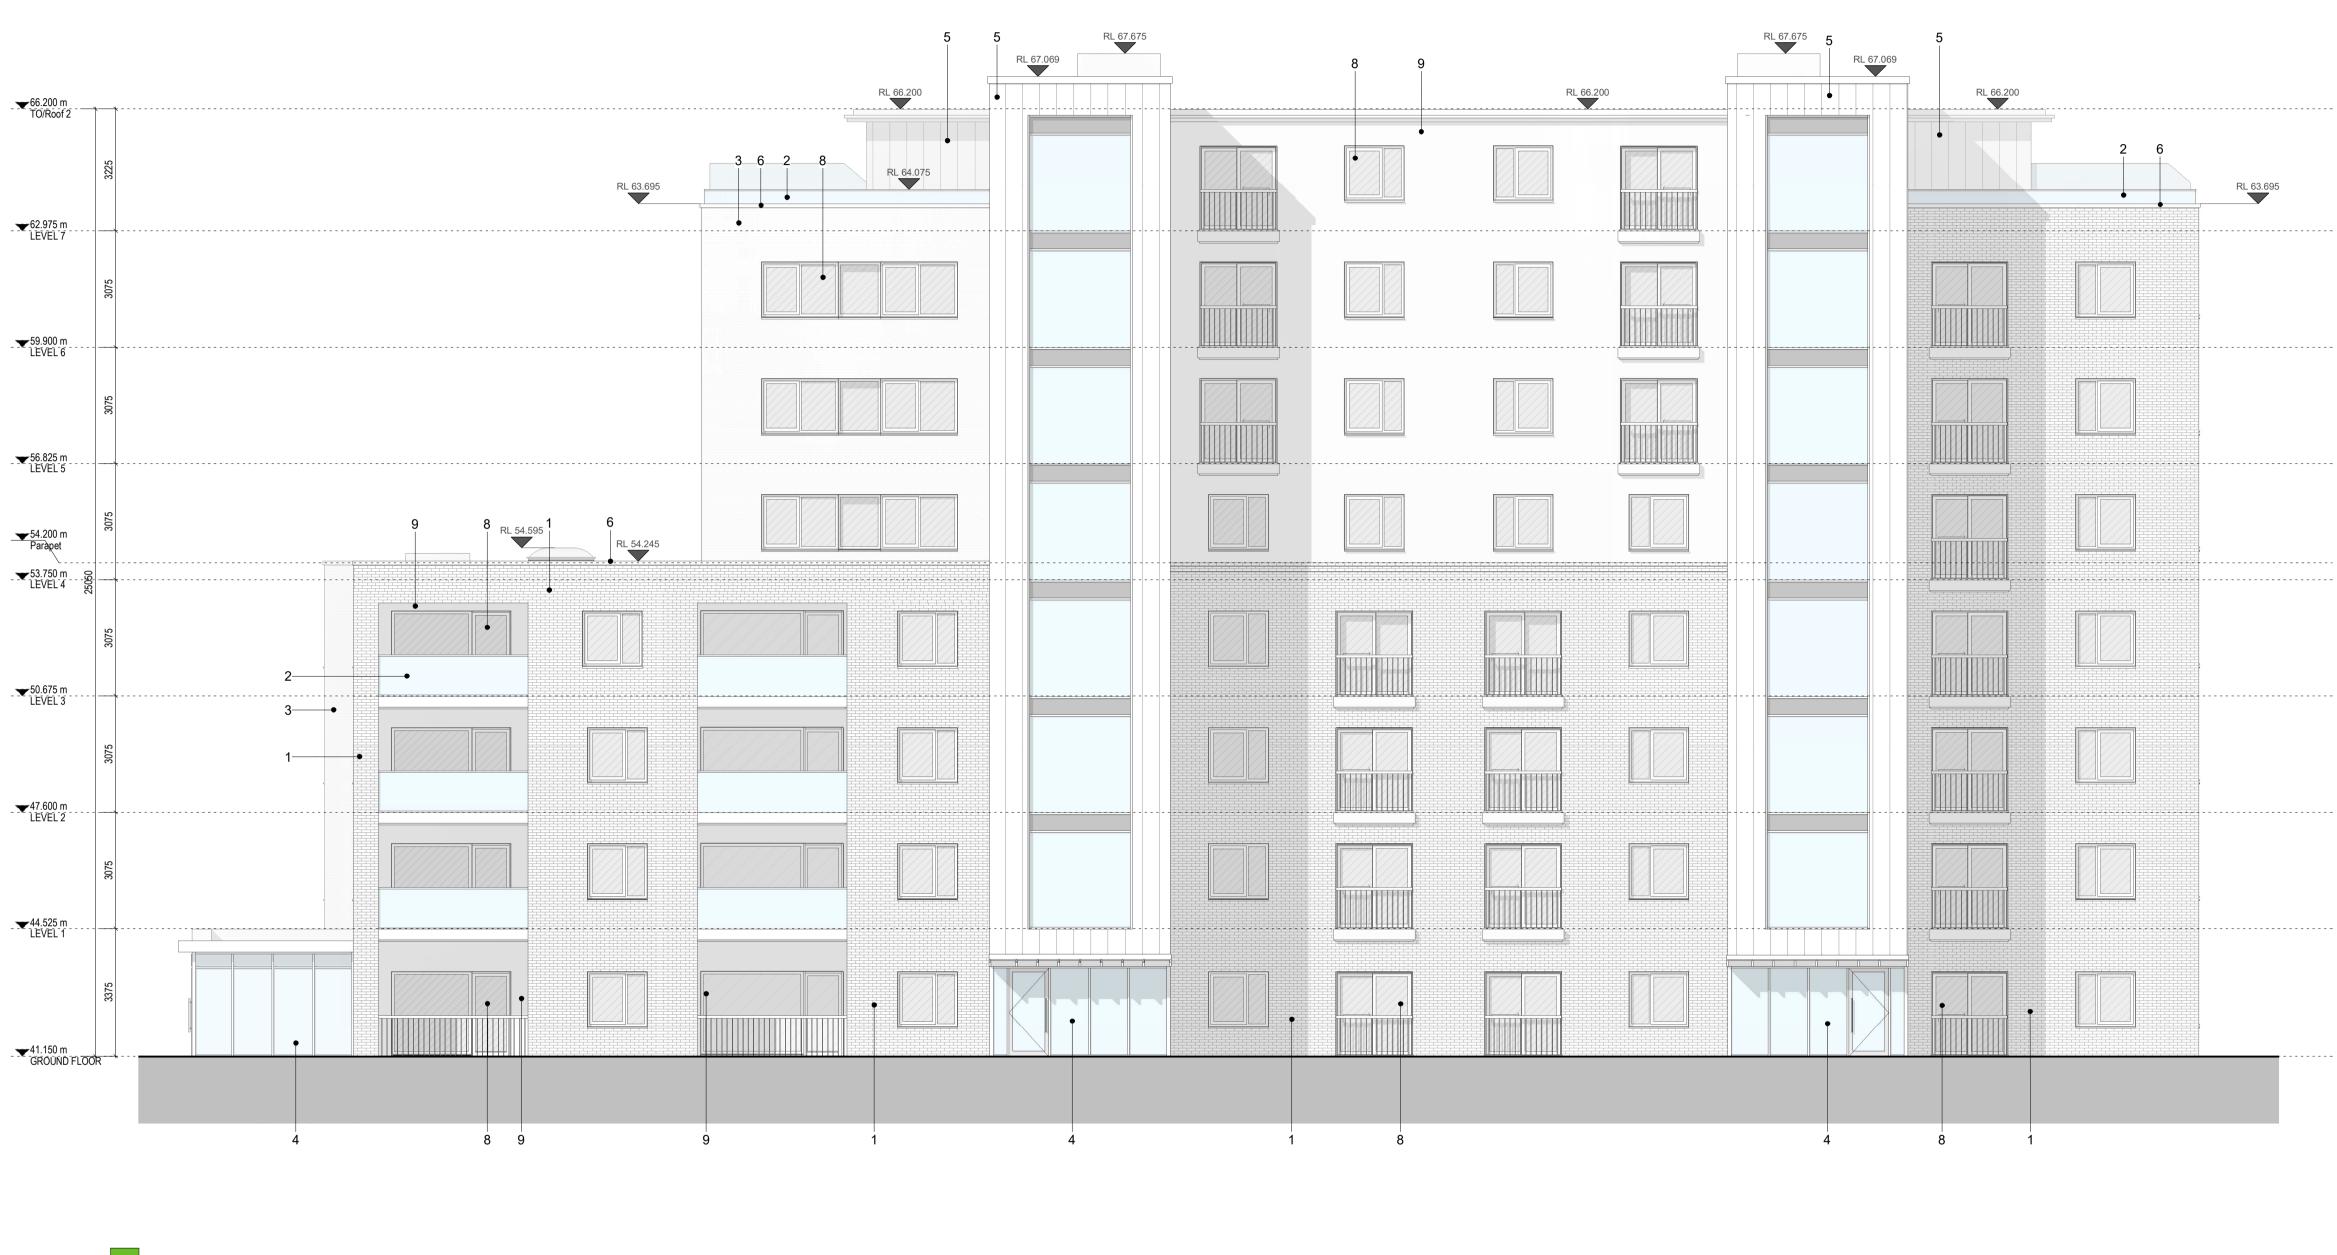

1 GA - East Elevation 1 : 100

THE COPYRIGHT OF THIS DRAWING IS VESTED WITH C+W O'BRIEN LTD AND MUST NOT BE COPIED OR REPRODUCED WITHOUT THE CONSENT OF THE COMPANY.

FIGURED DIMENSIONS ONLY TO BE TAKEN FROM THIS DRAWING. DO NOT SCALE. ALL CONTRACTORS MUST VISIT THE SITE AND BE RESPONSIBLE FOR CHECKING ALL SETTING OUT DIMENSIONS AND NOTIFYING THE ARCHITECT OF ANY DISCREPANCIES PRIOR TO ANY MANUFACTURE OR CONSTRUCTION WORK.

## Material Legend

- 1) Oatmeal Brickwork
- 2) Glazed balustrade with power-coated metal handrails
- Grey Brickwork
- 4) Powder Coated Aluminium Double Glazed Curtain Wall
- 5) Zinc Standing Seam Cladding
- 6) Powder Coated Pressed Metal Coping Detail
- 7) Powder Coated Pressed Metal
- 8) Powder Coated Aluminium Double Glazed Windows
- 9) Render Finishing Off White
- 10) Selected Limestone
- 11) Obscure Back-Painted Glazing
- 12) Charcoal Brickwork